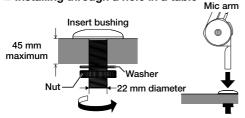

# ZOOM ZMA-1 BROADCAST MIC ARM





/!\ CAUTION

Something that could cause injury or damage to the equipment

When installing the mic arm and adjusting its position, be careful not to allow fingers to be pinched, for example.

## Included items





bushing

Flat cable fasteners



### Installing on tables

### ■ Installing on table edges



Attaching a mic



### Adjusting the mic position



# Securing the cable



### ■ Installing through a hole in a table



### **Specifications**

Dimensions: 470 mm × 480 mm | Maximum load: 2 kg | Weight (mic arm: 1400 g, table clamp: 350 g, insert bushing: 100 g) Mic attachment screw: 5/8-inch

ZOOM CORPORATION 4-4-3 Kanda-surugadai, Chiyoda-ku, Tokyo 101-0062 Japan zoomcorp.com