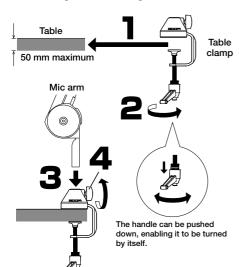

# ZOOM ZMA-1 BROADCAST MIC ARM





/!\ CAUTION

Something that could cause injury or damage to the equipment

When installing the mic arm and adjusting its position, be careful not to allow fingers to be pinched, for example.

## Included items





bushing

Flat cable fasteners



### Installing on tables

### ■ Installing on table edges



Attaching a mic



### Adjusting the mic position



# Securing the cable



### ■ Installing through a hole in a table



### **Specifications**

Dimensions: 470 mm × 480 mm | Maximum load: 2 kg | Weight (mic arm: 1400 g, table clamp: 350 g, insert bushing: 100 g) Mic attachment screw: 5/8-inch

ZOOM CORPORATION 4-4-3 Kanda-surugadai, Chiyoda-ku, Tokyo 101-0062 Japan zoomcorp.com