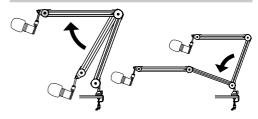

# ZOOM ZMA-1 BROADCAST MIC ARM





/!\ CAUTION

Something that could cause injury or damage to the equipment

When installing the mic arm and adjusting its position, be careful not to allow fingers to be pinched, for example.

## Included items





bushing

Flat cable fasteners



### Installing on tables

### ■ Installing on table edges



Attaching a mic



### Adjusting the mic position



# Securing the cable



### ■ Installing through a hole in a table



### **Specifications**

Dimensions: 470 mm × 480 mm | Maximum load: 2 kg | Weight (mic arm: 1400 g, table clamp: 350 g, insert bushing: 100 g) Mic attachment screw: 5/8-inch

ZOOM CORPORATION 4-4-3 Kanda-surugadai, Chiyoda-ku, Tokyo 101-0062 Japan zoomcorp.com