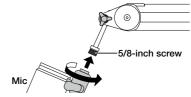

### ■ Installing on table edges

Attaching a mic

### **Specifications**

Dimensions: 470 mm × 480 mm | Maximum load: 2 kg | Weight (mic arm: 1400 g, table clamp: 350 g, insert bushing: 100 g) Mic attachment screw: 5/8-inch

ZOOM CORPORATION 4-4-3 Kanda-surugadai, Chiyoda-ku, Tokyo 101-0062 Japan zoomcorp.com