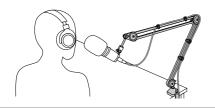

# ZOOM ZMA-1 BROADCAST MIC ARM

/!\ CAUTION

Something that could cause injury or damage to the equipment

When installing the mic arm and adjusting its position, be careful not to allow fingers to be pinched, for example.