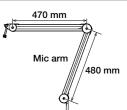

### **Specifications**

Dimensions: 470 mm × 480 mm | Maximum load: 2 kg | Weight (mic arm: 1400 g, table clamp: 350 g, insert bushing: 100 g) Mic attachment screw: 5/8-inch

ZOOM CORPORATION 4-4-3 Kanda-surugadai, Chiyoda-ku, Tokyo 101-0062 Japan zoomcorp.com