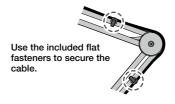

# ZOOM ZMA-1 BROADCAST MIC ARM





/!\ CAUTION

Something that could cause injury or damage to the equipment

When installing the mic arm and adjusting its position, be careful not to allow fingers to be pinched, for example.

## Included items





bushing

Flat cable fasteners



### Installing on tables

### ■ Installing on table edges



Attaching a mic



### Adjusting the mic position



# Securing the cable



### ■ Installing through a hole in a table



### **Specifications**

Dimensions: 470 mm × 480 mm | Maximum load: 2 kg | Weight (mic arm: 1400 g, table clamp: 350 g, insert bushing: 100 g) Mic attachment screw: 5/8-inch

ZOOM CORPORATION 4-4-3 Kanda-surugadai, Chiyoda-ku, Tokyo 101-0062 Japan zoomcorp.com